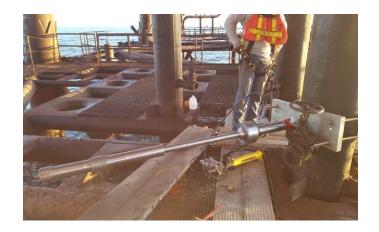

## HOT TAP / GATE VALVE DRILLING

## **HOT TAP SERVICE**

- -SAFELY ACCESS & MEASURE PRESSURE
- -CONTROLLED PROCESS
- -UP TO 15K PSI
- -UP TO 1" PORT ACCESS
- -TUBULAR HOT TAPPING SERVICES
- -SADDLE ASSEMBLIES FOR 2" UP TO 48"
- -52" UP TO 96" TAPS THRU WELD-O-LET
- -HOT TAP TIE-INS UP TO 4"
- -CASING VALVE HOT TAPS UP TO 15K 2-1/16" THRU 7-1/16"
- -VESSEL HOT TAPS
- -WATER MAIN HOT TAPS
- -CUSTOM SOLUTIONS
- -H2S CAPABILITIES
- -40 YEARS COMBINED EXPERIENCE

## **GATE VALVE DRILLING SERVICE**

- -UP TO 15K PSI
- -FULL BORE 2-1/16" TO 4-1/16"
- -LAND OR SEA, IN H2S ENVIRONMENTS
- -SAFELY ACCESS STUCK VALVES TO FULL BORE THRU-TUBING OPERATIONS
- -DESIGNED TO ALLOW SAFE "BIT CHANGING"
- -40 YEARS COMBINED EXPERIENCE