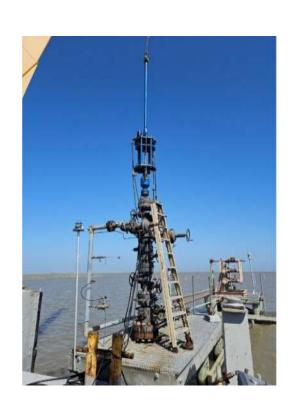

## HOT TAP / GATE VALVE DRILLING

## **HOT TAP SERVICE**

- -SAFELY ACCESS & MEASURE PRESSURE
- -CONTROLLED PROCESS
- -UP TO 15K PSI
- -UP TO 1" PORT ACCESS
- -TUBULAR HOT TAPPING SERVICES
- -SADDLE ASSEMBLIES FOR 2" UP TO 48"
- -52" UP TO 96" TAPS THRU WELD-O-LET
- -HOT TAP TIE-INS UP TO 4"
- -CASING VALVE HOT TAPS UP TO 15K 2-1/16" THRU 7-1/16"
- -VESSEL HOT TAPS
- -WATER MAIN HOT TAPS
- -CUSTOM SOLUTIONS
- -H2S CAPABILITIES
- -40 YEARS COMBINED EXPERIENCE

## **GATE VALVE DRILLING SERVICE**

- -UP TO 15K PSI
- -FULL BORE 2-1/16" TO 4-1/16"
- -LAND OR SEA, IN H2S ENVIRONMENTS
- -SAFELY ACCESS STUCK VALVES TO FULL BORE THRU-TUBING OPERATIONS
- -DESIGNED TO ALLOW SAFE "BIT CHANGING"
- -40 YEARS COMBINED EXPERIENCE